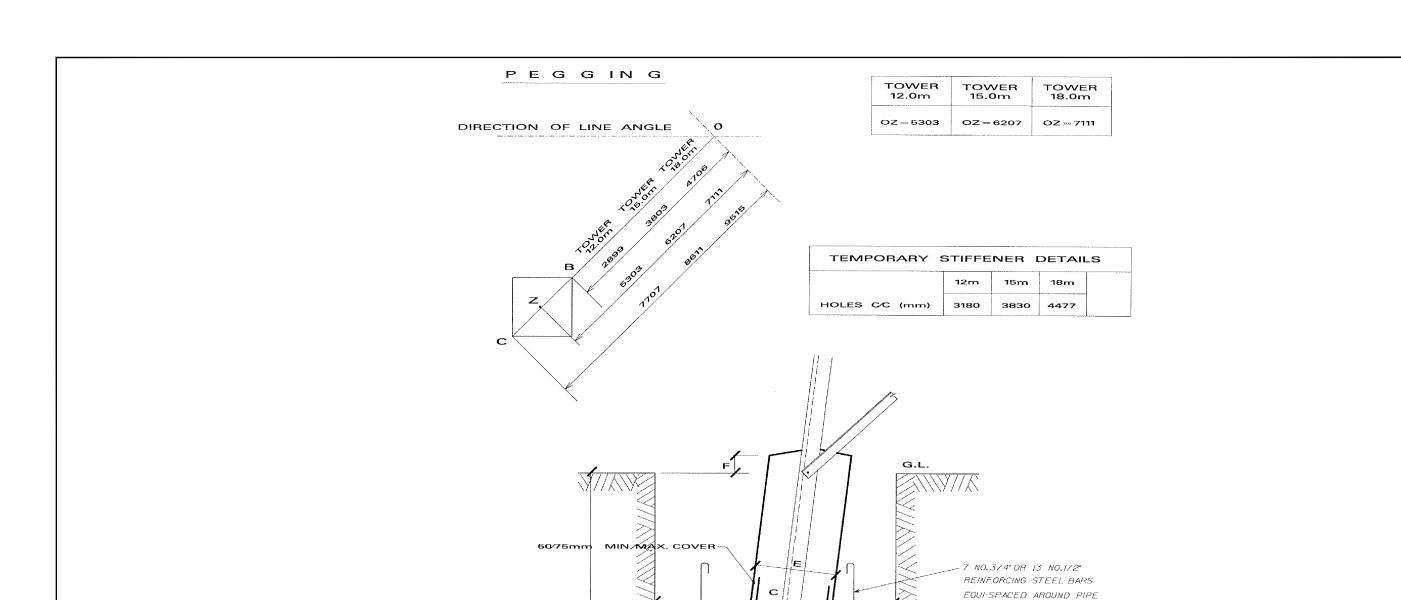

## Drawing title

Foundation details for Foundation type 'C'(Type61)

- 4 NO.1/2" REINFORCING

STEEL BARS EQUI-SPACED

AROUND NECK AND
HAVING 300 mm MIN.
IN NECK AND 300 mm MIN.
BELOW TOP OF PIPE

UNDERCUT IF POSSIBLE